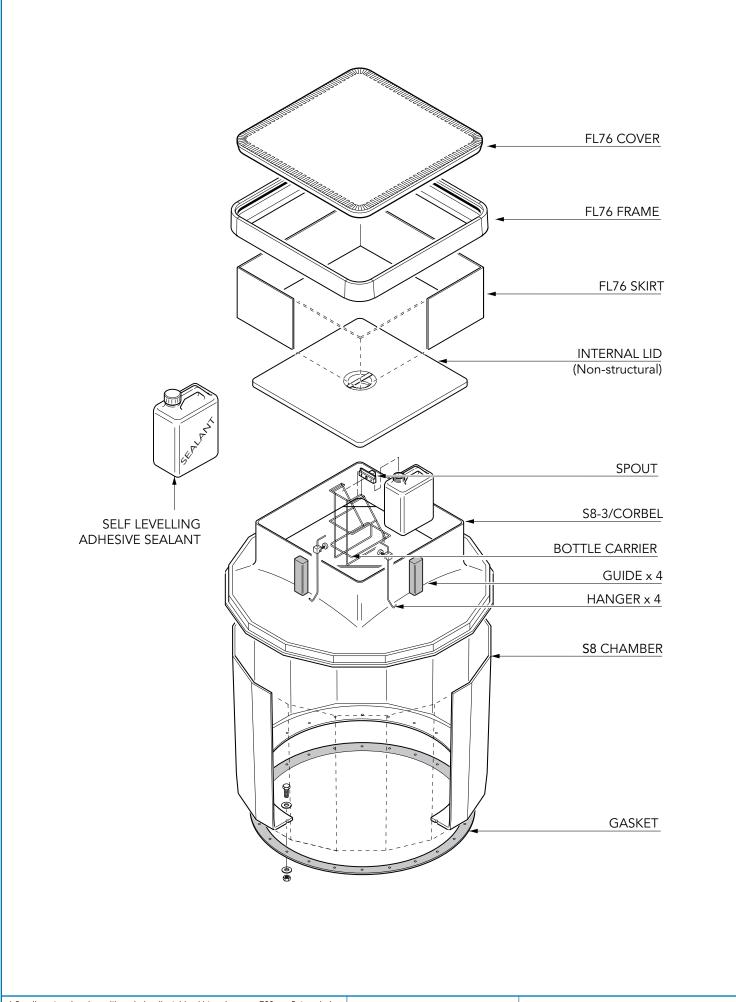

| 1.2m diameter chamber with corbe    | l, adjustable skirt a  | ind square | 760mm fl | at sealed |
|-------------------------------------|------------------------|------------|----------|-----------|
| cover. Round tank flange. Corbel/sl | kirt sealkit. Offset F | =ill.      |          |           |