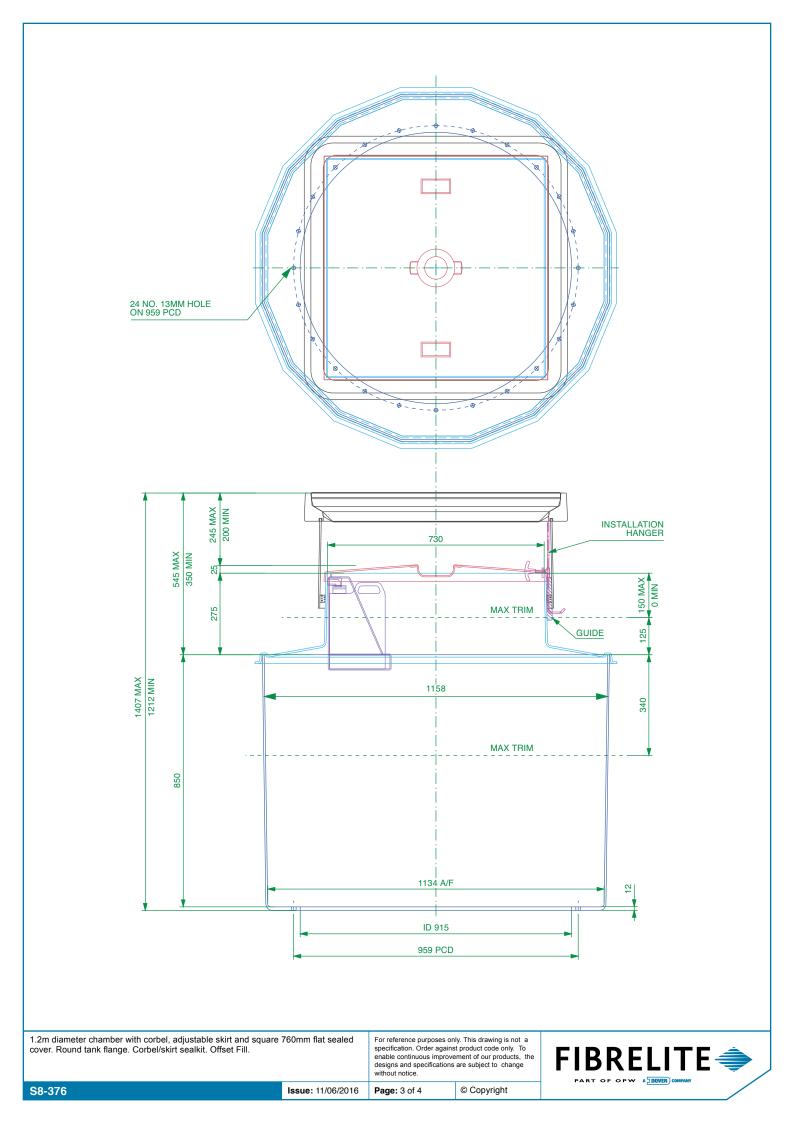

| 1.2m diameter chamber with corbe    | l, adjustable skirt a  | ind square | 760mm fl | at sealed |
|-------------------------------------|------------------------|------------|----------|-----------|
| cover. Round tank flange. Corbel/sl | kirt sealkit. Offset F | =ill.      |          |           |

## **VERY IMPORTANT**

OUTER EDGE "A" OF FRAME SET 5 - 10MM ABOVE GENERAL FORECOURT AREA WITH CONCRETE RAMPED AWAY OVER 300MM.