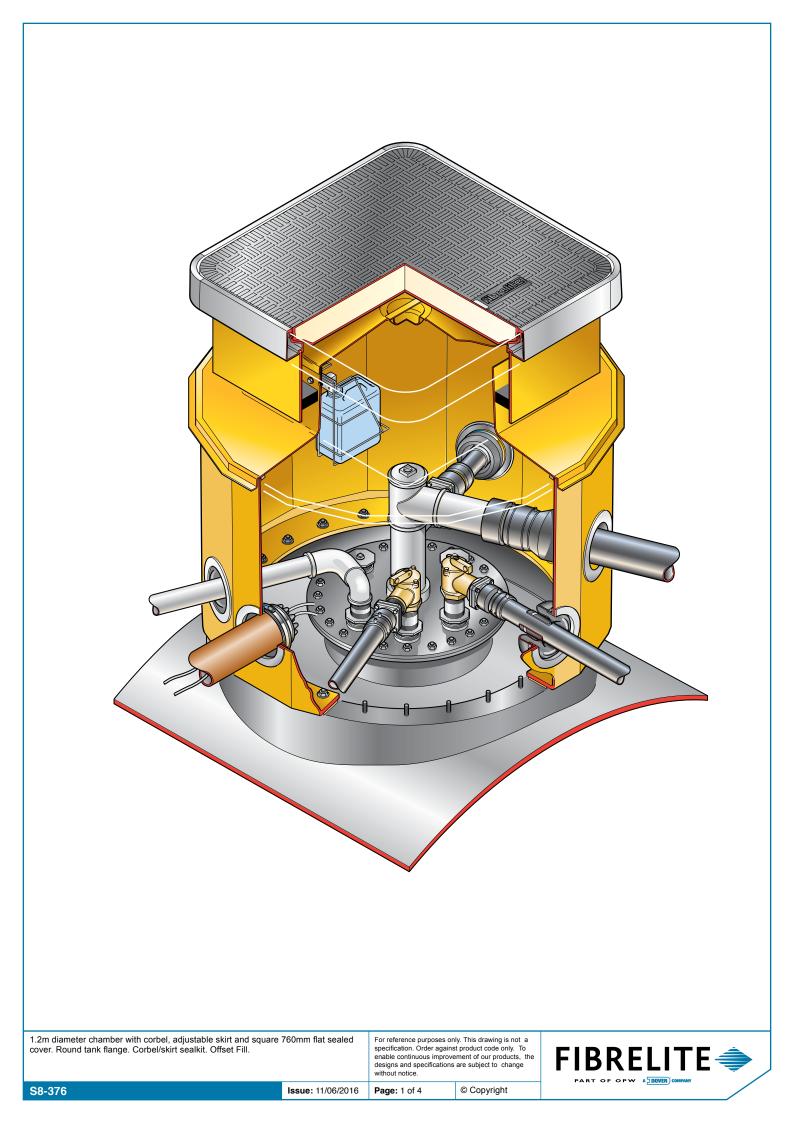

| 1.2m diameter chamber with corbe    | l, adjustable skirt a  | ind square | 760mm fl | at sealed |
|-------------------------------------|------------------------|------------|----------|-----------|
| cover. Round tank flange. Corbel/sl | kirt sealkit. Offset F | =ill.      |          |           |