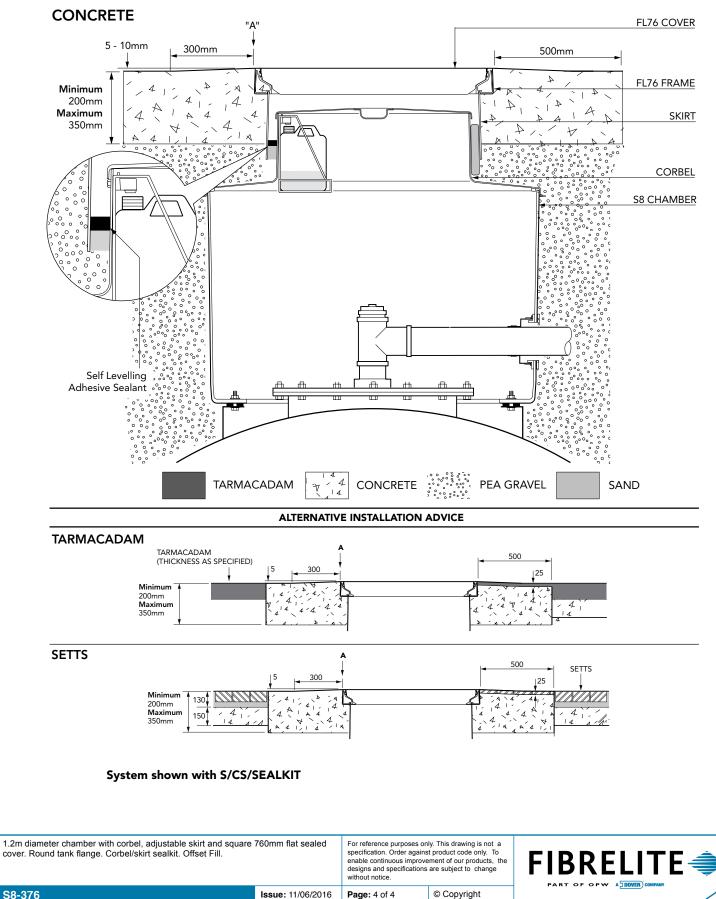

| 1.2m diameter chamber with corbe    | l, adjustable skirt a  | ind square | 760mm fl | at sealed |
|-------------------------------------|------------------------|------------|----------|-----------|
| cover. Round tank flange. Corbel/sl | kirt sealkit. Offset F | =ill.      |          |           |

## **VERY IMPORTANT**

OUTER EDGE "A" OF FRAME SET 5 - 10MM ABOVE GENERAL FORECOURT AREA WITH CONCRETE RAMPED AWAY OVER 300MM.

## **TYPICAL INSTALLATION**